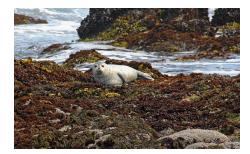

1. Marine mammals are mammals that live in the ocean. Can you look up the scientific name of the marine mammals below?

Marine Mammal: Short-Finned Pilot whale Scientific Name:

2. What are 5 examples of marine mammals you can see on a whale watching cruise in California?